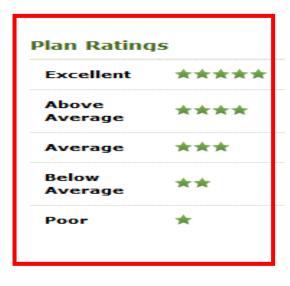

### Plan Star Ratings on bottom of Plan Details Page

- Rating of One to Five Stars
- Based on Medicare Audits and Member Surveys
- Look at Customer Satisfaction, Complaints, Experiences, Pricing