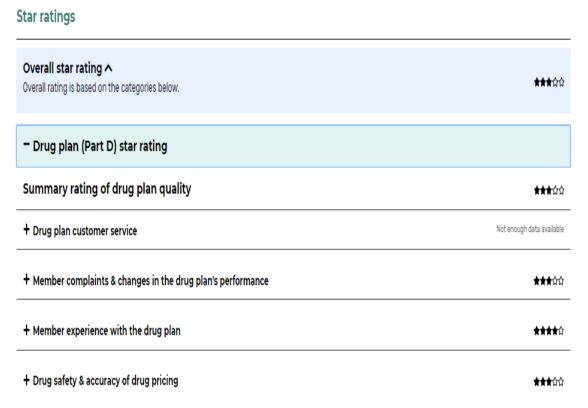

### Plan Star Ratings on bottom of Plan Details Page

- Rating of One to Five Stars
- Based on Medicare Audits and Member Surveys
- Look at Customer Satisfaction, Complaints, Experiences, Pricing