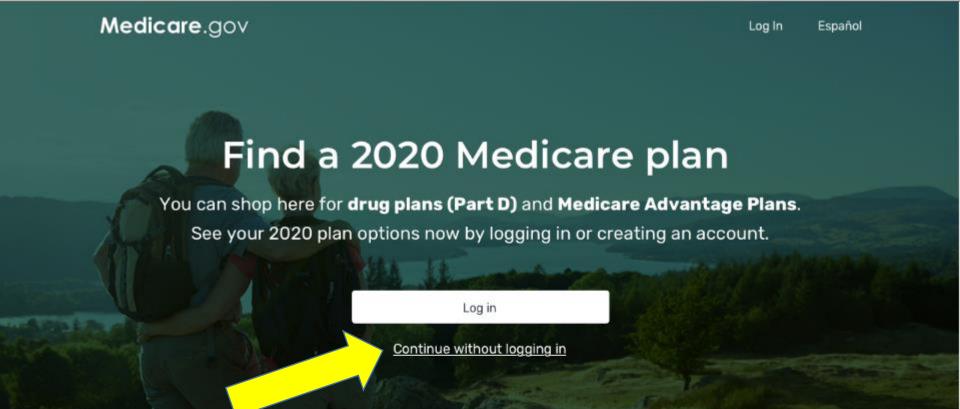

#### The New Medicare Plan Finder

# Prescription Drug Plan (PDP) Search and Compare from "continue without logging in"

#### Reminder

- cannot save the drug list after logging out.
- Print copy of drug list and top plans for your records