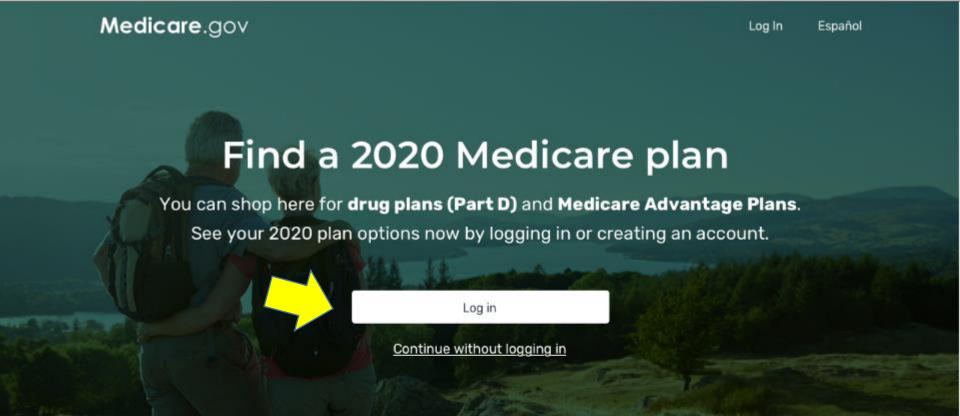

| Frequency<br>Every 1 month |
|----------------|-----------------------|----------------------------|
| Remove drug    |                       | Edit drug                  |

Proceed with plan comparison. Your updated drug list is now saved in your MyMedicare account.

Add More Drugs

Continue



2 drugs have been added to your drug list.

**Add Another Drug** 

Done

# Other benefits of MyMedicare Account

When log from <u>www.mymedicare.gov</u>

- Confirm
   Medicare
   coverage
- View secondary insurance (like Medicaid or employer plan)
- Print your Medicare Card
- 4. View Part A and Part B medical claims processed by Medicare
- Appoint or update authorized rep



# The New Medicare Plan Finder: Account Recovery

# Username and Password recovery on MyMedicare or Medicare Plan Finder





# New to Medicare? Learn about your options & enroll in a plan. Continue

# Log in or create account

| USERNAME                                                                          | PASSWORD                                             | Log in                                                |  |
|-----------------------------------------------------------------------------------|------------------------------------------------------|-------------------------------------------------------|--|
| Trouble signing in? Using a shared or public computer? Be sure to lo secure.      | og out and close all browser windows wh              | hen you're done. This will help keep your information |  |
| Ву асс                                                                            | cessing