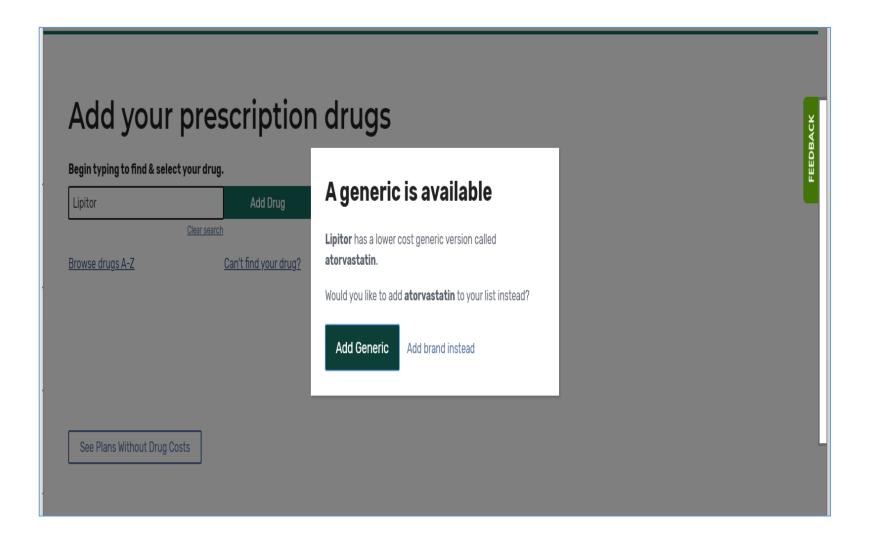

# Add your prescription drugs

Browse drugs A-Z

Browse drugs A-Z

Can't find your drug?

If saved your drug list <u>before</u> 10/1/19, can click here and enter Drug ID #. Can print out drug list, but still need to retype into new plan finder.

# Reminder to enter generic name when brand name of drug was added