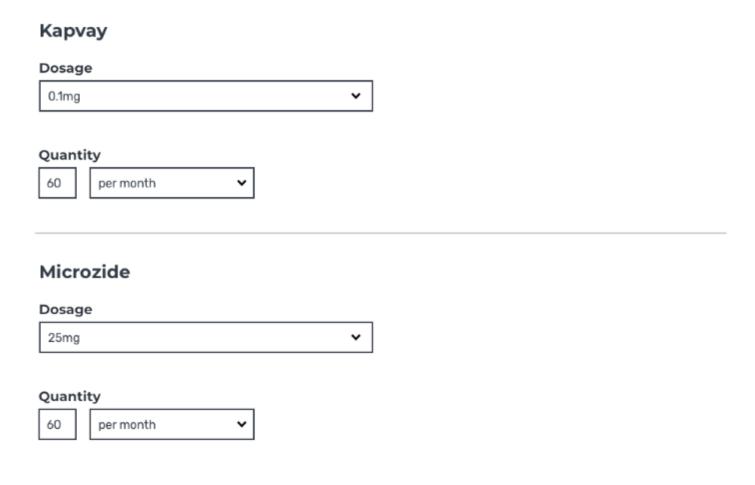

#### Select your drugs from your recent prescriptions

This information is pulled from your Medicare prescription drug claims from the last year.

| Kapvay 0.1mg                 |  |
|------------------------------|--|
| lisinopril (Zestoretic) 20mg |  |
| Microzide 25mg               |  |
| Norvasc 10mg                 |  |
|                              |  |

#### Drug list

| Kapvay 0.1mg | Quantity<br>60 | Frequency<br>Every 1 month |
|--------------|----------------|----------------------------|
| Remove drug  |                | Edit drug                  |

| Microzide 25mg | <b>Quantity</b><br>60 | Frequency<br>Every 1 month |
|----------------|-----------------------|----------------------------|
| Remove drug    |                       | Edit drug                  |