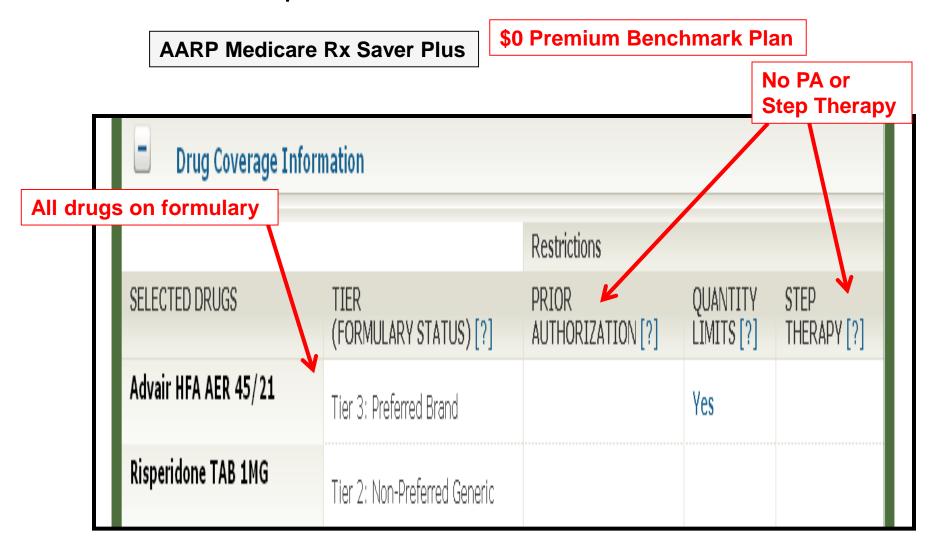

# For Medicare/Medicaid consumers (Duals):

## Look for plans that meet 3 criteria:

- 1. Qualify for \$0 premium with LIS (called "benchmark plans")
- 2. All of consumer's meds are on plan's formulary
- 3. No or minimum restrictions on meds (like Prior Authorization or Step Therapy)

NOTE: If cannot find \$0 premium plan to meet all above, can look at non-benchmark plans and ask if consumer can pay the premium difference