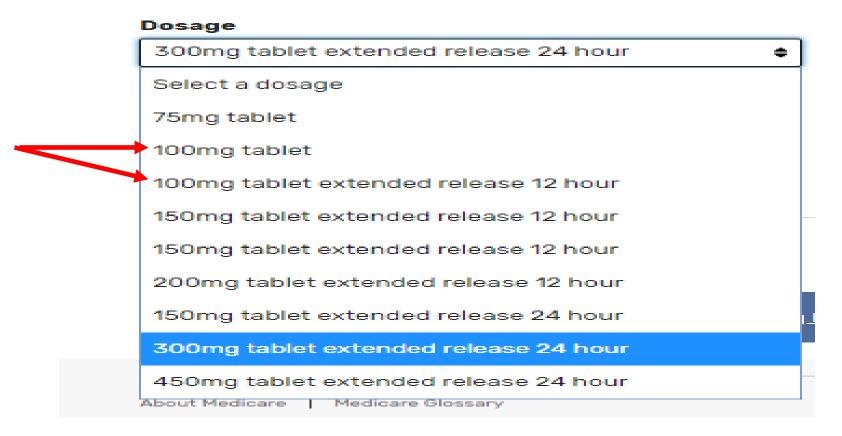

# Pay attention to any letters included with the name of drug. Make sure you select the correct one.

#### Bupropion hydrochloride

## Confirm the drug dose