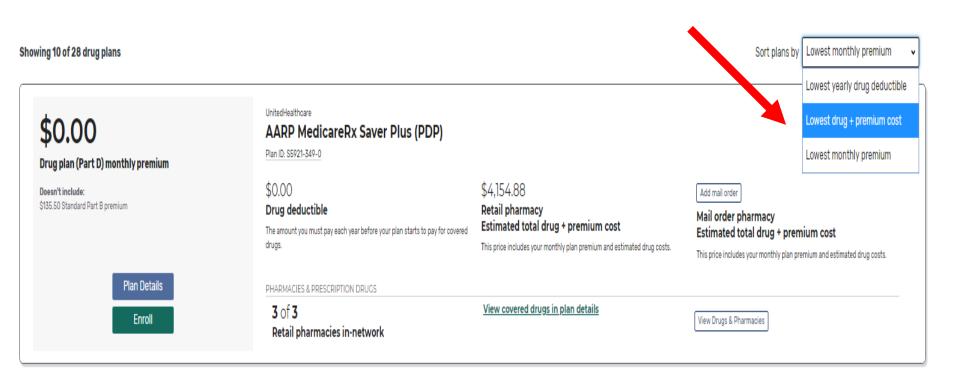

## New Plan Finder: Things to Note

- Can access drug lists created last year
  - but must re-type list
- Cannot <u>save</u> new drug list if use option "continue without logging in"
- In order to save the drug list, you must access or create a MyMedicare account.
- Search will produce list of plans showing plan with lowest <u>premium</u> first.
  - Need to re-sort by "lowest drug + premium costs"

# Step Four: Re-sort the plans by total cost

## Results when sorted by total cost