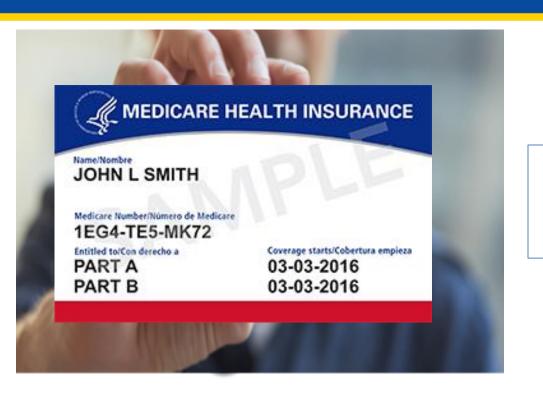

## Did you receive your New Medicare Card?

New Medicare numbers must be used for claims starting January 1, 2020

#### What if you did NOT receive the new card?

- ✓ Call 1-800-Medicare to confirm your correct mailing address on file.
- ✓ Request another card be mailed to you.
- ✓ Register on <a href="www.mymedicare.gov">www.mymedicare.gov</a> and print your card.