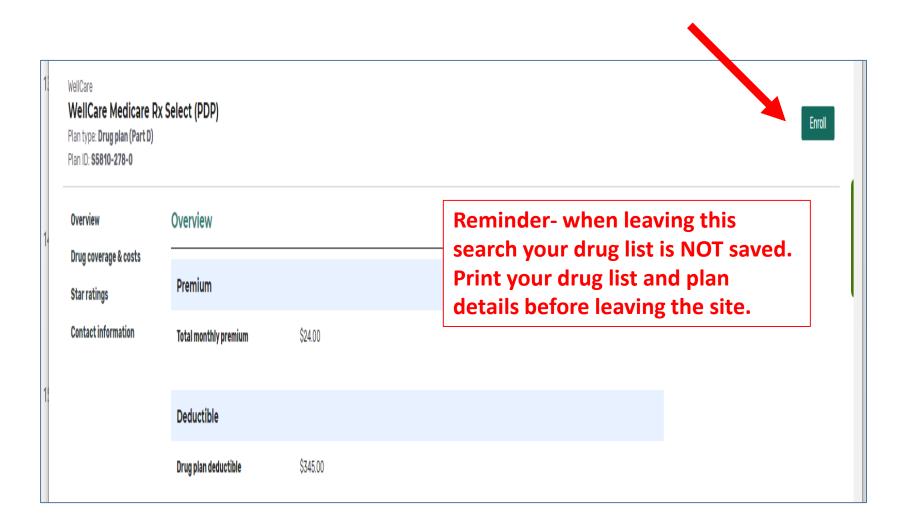

# Step Six: When find plan you like click "Enroll"

#### Reminder

- cannot save the drug list after logging out.
- Print copy of drug list and top plans for your records