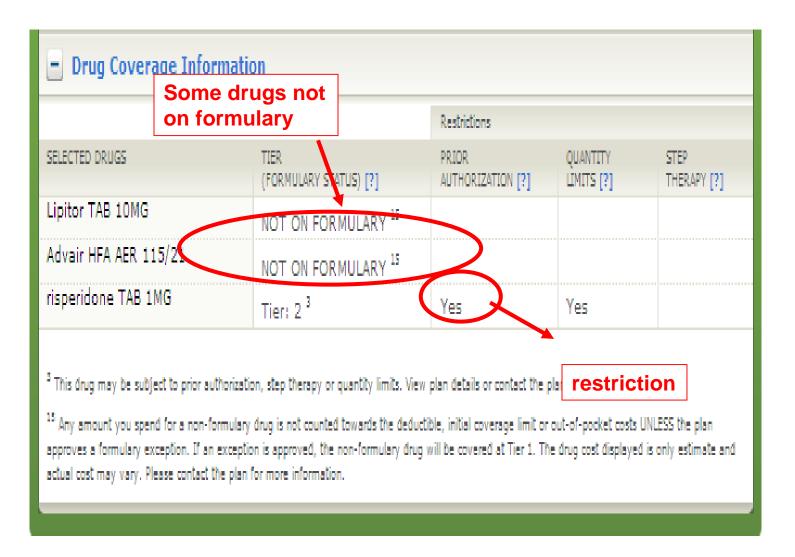

# Scroll down on Plan Details page to look at tier and restriction information for your drugs

Other drug information

| Selected drugs                                         | Tier   | Prior authorization | Quantity limits | Step therapy |
|--------------------------------------------------------|--------|---------------------|-----------------|--------------|
| Fluticasone / salmeterol 100-50mcg/dose aerosol powder | Tier 3 |                     | Yes             |              |
| Risperidone 4mg tablet                                 | Tier 2 |                     | Yes             |              |

Contact your plan for more information on quantity limits.

4