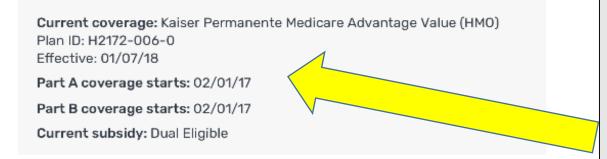

#### Jane Doe

MyMedicare
account will
confirm your
current coverage
and subsidy level