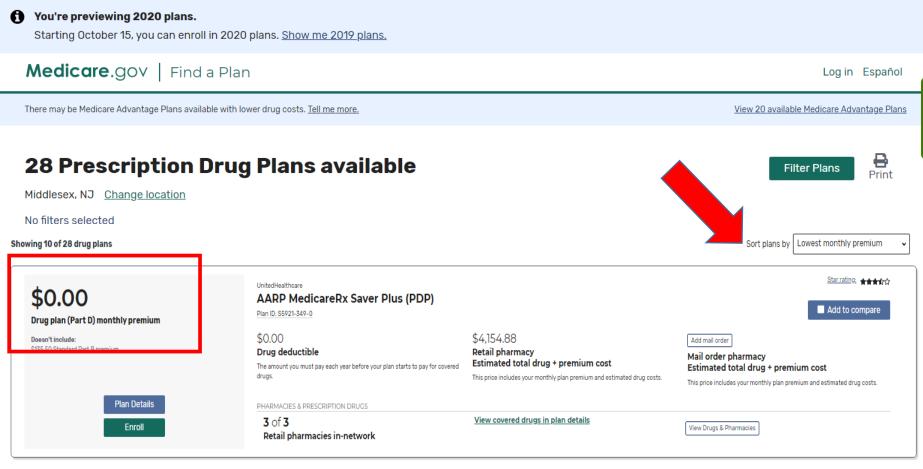

## Search results page- shows plan by lowest premium

\$0.00

\$135.50 Standard Part B premium

Drug plan (Part D) monthly premium

Humana Basic Rx Plan (PDP)

Plan ID: S5884-131-0

\$0.00 Drug deductible

The amount you must pay each year before your plan starts to pay for covered

\$4,122,48 Retail pharmacy

Estimated total drug + premium cost

This price includes your monthly plan premium and estimated drug costs.

Add mail order

Mail order pharmacy Estimated total drug + premium cost

Star rating: ★★★公公

Add to compare

# When sorted by premium does not consider drug costs

Drug plan (Part D) monthly premium

Doesn't include:

\$135.50 Standard Part B premium

#### Humana Basic Rx Plan (PDP)

Plan ID: S5884-131-0

\$0.00

Drug deductible

The amount you must pay each year before your plan starts to pay for covered drugs.

\$4,122.48
Retail pharmacy
Estimated total drug + premium cost

This price includes your monthly plan premium and estimated drug costs.

Add mail order

Mail order pharmacy Estimated total drug + premium cost

Star rating: ★★★公公

Add to compare