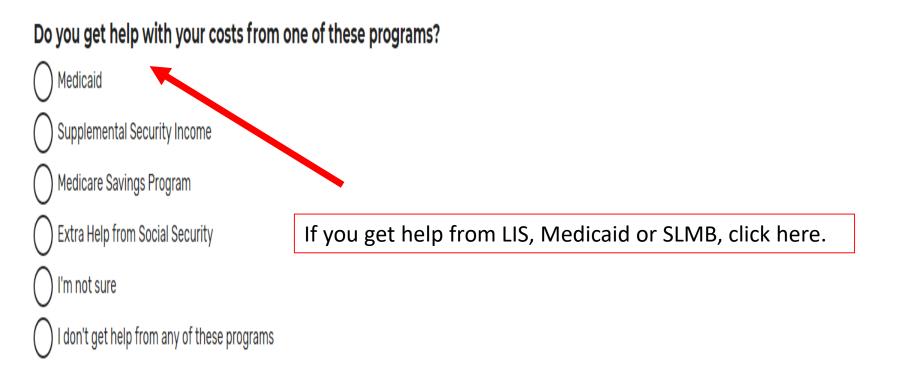

# Answer question about "extra help" to see subsidized premiums and copays

# For Medicare/Medicaid consumers (Duals):

## Look for plans that meet 3 criteria:

- 1. Qualify for \$0 premium with LIS (called "benchmark plans")
- 2. All of consumer's meds are on plan's formulary
- 3. No or minimum restrictions on meds (like Prior Authorization or Step Therapy)

NOTE: If cannot find \$0 premium plan to meet all above, can look at non-benchmark plans and ask if consumer can pay the premium difference