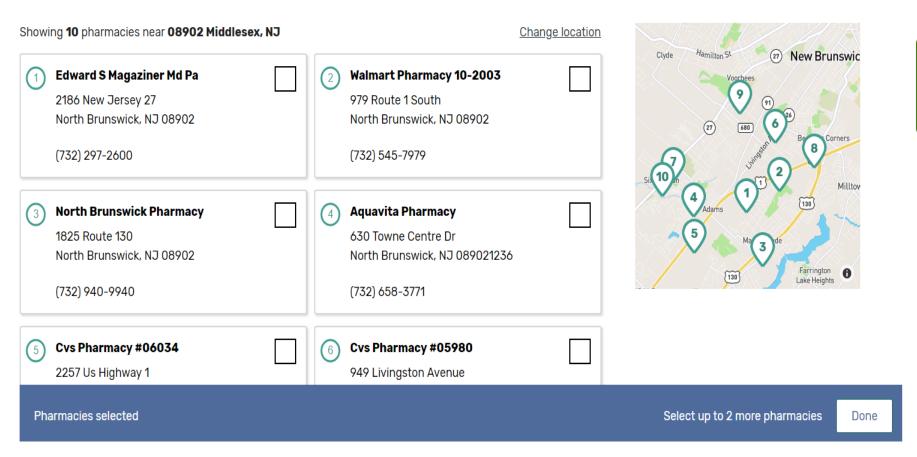

|  |
| Mail order pharmacy                                                                                                       |  |

# Step Two- entering drugs

# Add your prescription drugs

Browse drugs A-Z

Browse drugs A-Z

Can't find your drug?



If saved your drug list <u>before</u> 10/1/19, can click here and enter Drug ID #. Can print out drug list, but still need to retype into new plan finder.

Find Your Saved Drug Lists

See Plans Without Drug Costs

# Reminder to enter generic name when brand name of drug was added



# Pay attention to any letters included with the name of drug. Make sure you select the correct one.

#### Bupropion hydrochloride



## Confirm the drug dose



# Step Three- Choose up to 3 local Pharmacies

#### Pharmacy selection



## Search results page- shows plan by lowest premium



\$0.00

\$135.50 Standard Part B premium

Drug plan (Part D) monthly premium

Humana Basic Rx Plan (PDP)

Plan ID: S5884-131-0

\$0.00 Drug deductible

The amount you must pay each year before your plan starts to pay for covered

\$4,122,48 Retail pharmacy

Estimated total drug + premium cost

This price includes your monthly plan premium and estimated drug costs.

Add mail order

Mail order pharmacy Estimated total drug + premium cost

Star rating: ★★★公公

Add to compare

# When sorted by premium does not consider drug costs





Drug plan (Part D) monthly premium

Doesn't include:

\$135.50 Standard Part B premium

#### Humana Basic Rx Plan (PDP)

Plan ID: S5884-131-0

\$0.00

Drug deductible

The amount you must pay each year befo