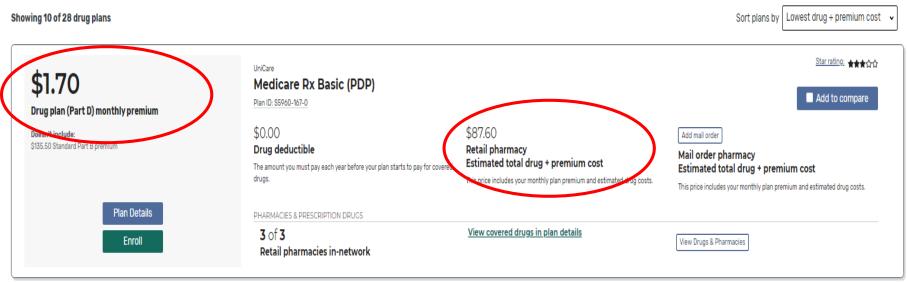

# Step Four: Re-sort the plans by total cost

## Results when sorted by total cost