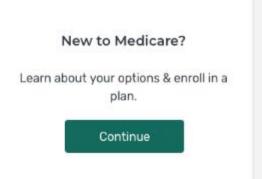

rch Results
- 5. Review Plan Details
- 6. Enroll

# Getting to the Drug Plan Finder

- Go to www.Medicare.gov
  - ➤ Click "Find Health and Drug Plans"
  - > Or www.medicare.gov/plan-compare
  - ➤ Or call 1-800-Medicare
    - Customer Service Assistance for choosing a plan & enrolling
    - Available 24 hrs a day
    - Language Line Interpreters for 150 languages

## New Plan Finder: Things to Note

- Can access drug lists created last year
  - but must re-type list
- Cannot <u>save</u> new drug list if use option "continue without logging in"
- In order to save the drug list, you must access or create a MyMedicare account.
- Search will produce list of plans showing plan with lowest <u>premium</u> first.
  - Need to re-sort by "lowest drug + premium costs"

## Medicare.gov Homepage









#### The New Medicare Plan Finder

# Prescription Drug Plan (PDP) Search and Compare from "continue without logging in"

#### Reminder

- cannot save the drug list after logging out.
- Print copy of drug list and top plans for your records

# Step One

## Answer a few quick questions

| What type of 2020 coverage are you looking fo         | or?                                                         |
|-------------------------------------------------------|-------------------------------------------------------------|
| Medicare Advantage Plan                               |                                                             |
| Drug plan (Part D)                                    |                                                             |
| Adds drug coverage to Original