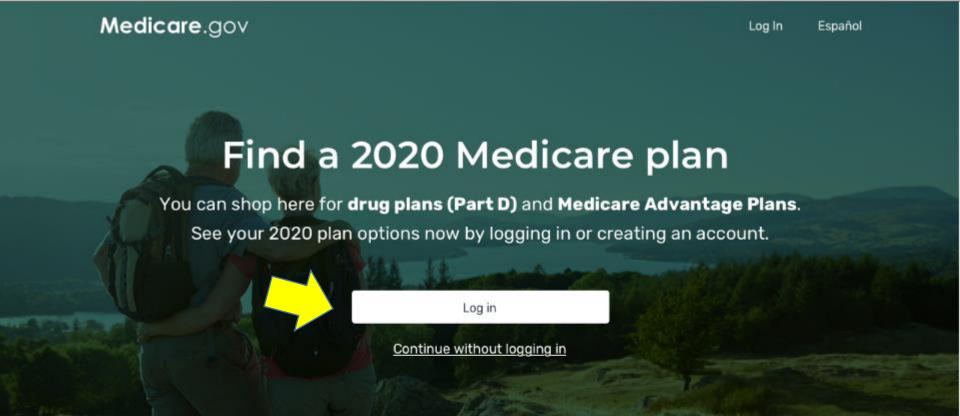

#### **How to Enroll**

- By Phone
  - 1 (800) Medicare
  - Call Plan Directly
- By Internet
  - www.medicare.gov
  - Plan's website

#### **IMPORTANT**:

- Get enrollment confirmation
- Advise not to pay premium by automatic deduction from Social Security check

# What if a new prescription later is not covered by the plan you choose?

- 1. You and your doctor should work with the plan
  - Switch to similar drug that is on the formulary
- 2. If you cannot switch drugs:
  - Your doctor can request an Exception to have it covered
- 3. If plan denies your exception request can Appeal; OR
- 4. Change to Plan that covers your drugs
  Reminder- limited to one change each calendar quarter.

### The New Medicare Plan Finder-Account Log In

# My Medicare Account Log In (Or Creation of account)





# New to Medicare? Learn about your options & enroll in a plan. Continue

## Log in to your account

|  | Log In |
|--|--------|
|  |        |

By accessing this system, you agree to our Terms and Conditions. Read more +

#### Need an account?

Create an account for a more personalized experience.





Español

#### Create an account

All fields are required.

| MEDICAR   | E NUME     | BER           |         |              |  |  |
|-----------|------------|---------------|---------|--------------|--|--|
| Where ca  | n I find m | ny Medicare I | Number? |              |  |  |
|           |            |               |         |              |  |  |
|           |            |               |         |              |  |  |
|           |            |               |         |