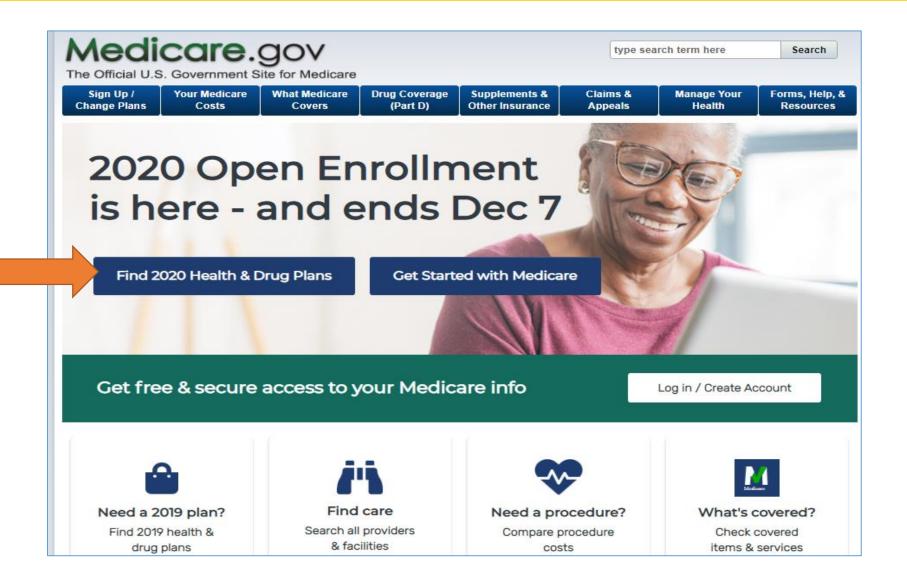

# Getting to the Drug Plan Finder

- Go to www.Medicare.gov
  - ➤ Click "Find Health and Drug Plans"
  - > Or www.medicare.gov/plan-compare
  - ➤ Or call 1-800-Medicare
    - Customer Service Assistance for choosing a plan & enrolling
    - Available 24 hrs a day
    - Language Line Interpreters for 150 languages

## Medicare.gov Homepage