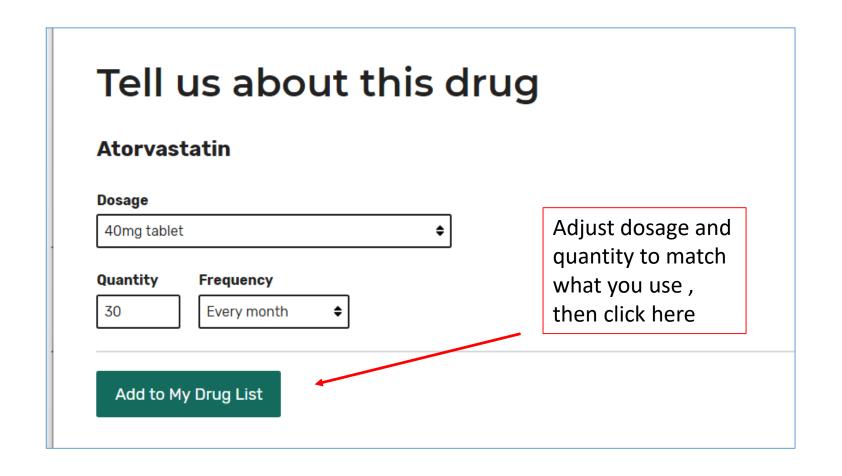

s the pharmacies you use most to get accurate drug costs.                                            |  |
| Mail order pharmacy                                                                                                       |  |

# Step Two- entering drugs

# Add your prescription drugs

Browse drugs A-Z

Browse drugs A-Z

Can't find your drug?



If saved your drug list <u>before</u> 10/1/19, can click here and enter Drug ID #. Can print out drug list, but still need to retype into new plan finder.

Find Your Saved Drug Lists

See Plans Without Drug Costs

# Reminder to enter generic name when brand name of drug was added



# Pay attention to any letters included with the name of drug. Make sure you select the correct one.

#### Bupropion hydrochloride



## Confirm the drug dose



# Step Three- Choose up to 3 local Pharmacies

#### Pharmacy selection



## Search results page- shows plan by lowest premium



\$0.00

\$135.50 Standard Part B premium

Drug plan (Part D) monthly premium

Humana Basic Rx Plan (PDP)

Plan ID: S5884-131-0

\$0.00 Drug deductible

The amount you must pay each year before your plan starts to pay for covered

\$4,122,48 Retail pharmacy

Estimated total drug + premium cost

This price includes your monthly plan premium and estimated drug costs.

Add mail order

Mail order pharmacy Estimated total drug + premium cost

Star rating: ★★★公公

Add to compare

# When sorted by premium does not consider drug costs





Drug plan (Part D) monthly premium

Doesn't include:

\$135.50 Standard Part B premium

#### Humana Basic Rx Plan (PDP)

Plan ID: S5