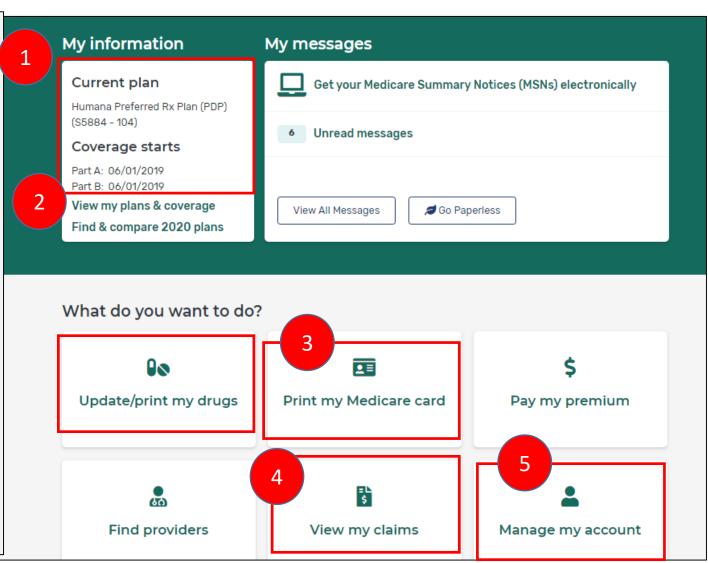

# Other benefits of MyMedicare Account

When log from <u>www.mymedicare.gov</u>

- Confirm
   Medicare
   coverage
- View secondary insurance (like Medicaid or employer plan)
- Print your Medicare Card
- 4. View Part A and Part B medical claims processed by Medicare
- Appoint or update authorized rep