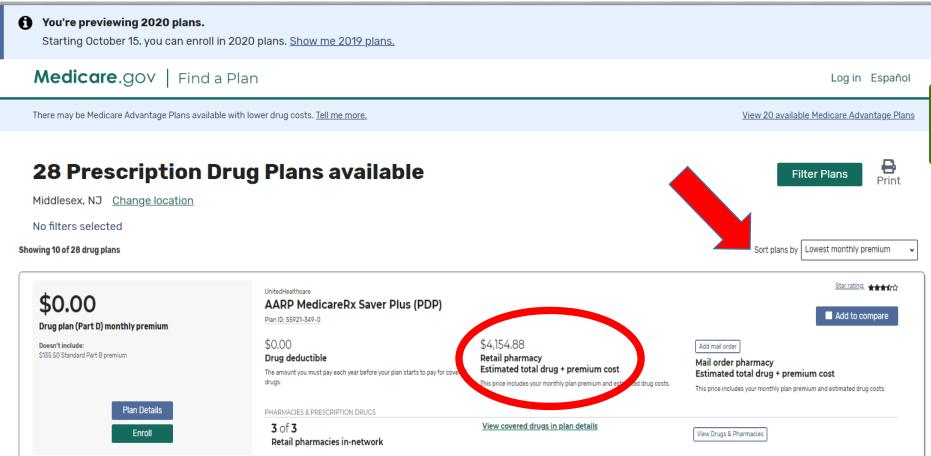

# When sorted by premium does not consider drug costs

Drug plan (Part D) monthly premium

Doesn't include:

\$135.50 Standard Part B premium

#### Humana Basic Rx Plan (PDP)

Plan ID: S5884-131-0

\$0.00

Drug deductible

The amount you must pay each year before your plan starts to pay for covered drugs.

\$4,122.48
Retail pharmacy
Estimated total drug + premium cost

This price includes your monthly plan premium and estimated drug costs.

Add mail order

Mail order pharmacy Estimated total drug + premium cost

Star rating: ★★★公公

Add to compare