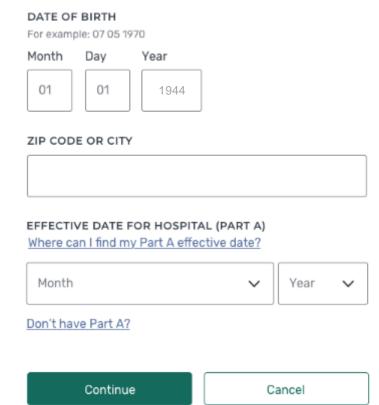

#### **Step 1 of 2: Enter Your Information**

| All fields required.                               |              |        |
|----------------------------------------------------|--------------|--------|
| MEDICARE NUMBER                                    | Info         |        |
|                                                    |              |        |
| Where can I find my Medi                           | care Number? |        |
| LAST NAME                                          |              | SUFFIX |
|                                                    |              | None V |
| DATE OF BIRTH                                      |              |        |
| Month                                              | Day          | Yea: 🗸 |
| PROVE YOU'RE NOT A I<br>Type the last 3 numbers of |              |        |
|                                                    |              |        |
| Continue                                           | Ra           | ck     |

#### **Step 1 of 4: Enter Your Information**

| All fields required.                                            |               |        |  |
|-----------------------------------------------------------------|---------------|--------|--|
| MEDICARE NUMBER                                                 | Info          |        |  |
|                                                                 |               |        |  |
| When on I find on Mar                                           | 1: NI12       | ,      |  |
| Where can I find my Med                                         | ncare Number? | •      |  |
| LAST NAME                                                       |               | SUFFIX |  |
|                                                                 |               | None V |  |
| DATE OF BIRTH                                                   |               |        |  |
| Month 🗸 💺                                                       | Day           | Yea:   |  |
| Username Info                                                   |               |        |  |
|                                                                 |               |        |  |
| PROVE YOU'RE NOT A ROBOT Type the first and last number of 263? |               |        |  |
|                                                                 |               |        |  |
|                                                                 |               |        |  |
| Continue                                                        | Ba            | ck     |  |

#### **Step 1 of 2: Enter Your Information**

| All fields required.                                         |                                         |          |  |
|--------------------------------------------------------------|-----------------------------------------|----------|--|
| MEDICARE NUMBER                                              | Info                                    |          |  |
|                                                              |                                         |          |  |
| Where can I find my Medic                                    | care Number?                            |          |  |
| LAST NAME                                                    |                                         | SUFFIX   |  |
|                                                              |                                         | None V   |  |
| DATE OF BIRTH                                                |                                         |          |  |
| Month                                                        | Day 🗸 🕏                                 | Year 🗸 🕈 |  |
| PROVE YOU'RE NOT A ROBOT Type the last 2 numbers of 9953925? |                                         |          |  |
| 2 pe me mar a numbers of                                     | ,,,,,,,,,,,,,,,,,,,,,,,,,,,,,,,,,,,,,,, |          |  |
| Continue                                                     | Ra                                      | als      |  |