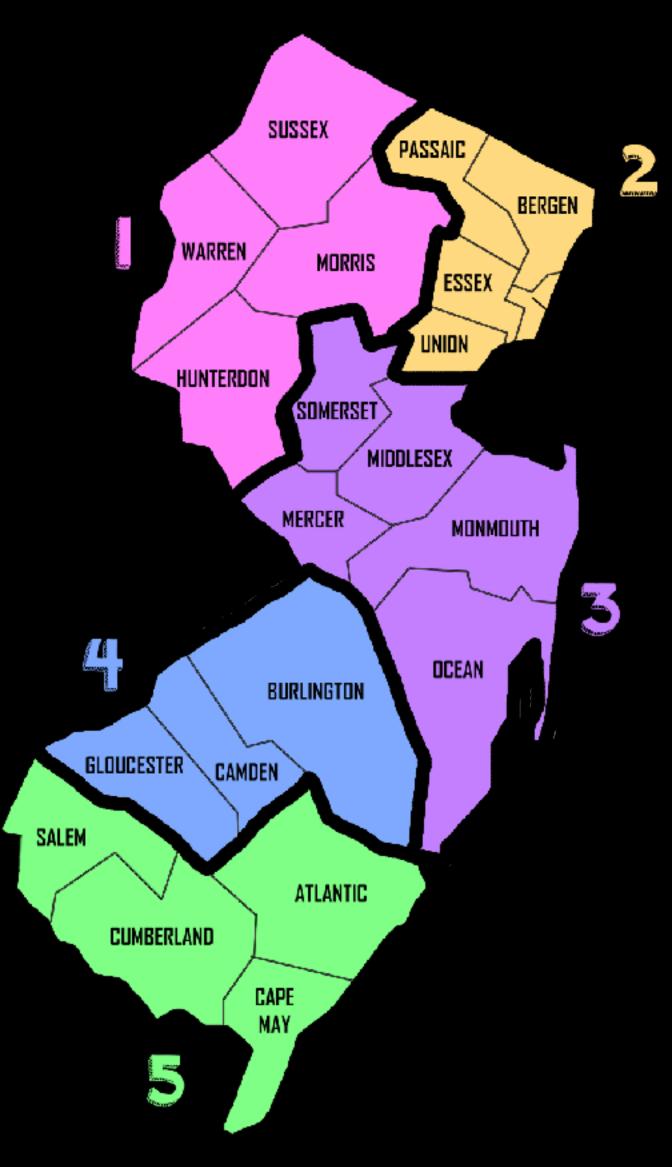

## THE COUNCILS OF THE NJSSAN

- Council 1 Sussex, Warren, Morris, Hunterdon
- Council 2 Bergen, Passaic, Union, Essex, Hudson
- Council 3 Somerset, Middlesex, Ocean, Mercer, Monmouth
- Council 4 Burlington, Camden, Gloucester
- Council 5 Atlantic, Cape May, Cumberland, Salem

We are divided into 5 councils

### NEW JERSEY STATEWIDE SELF-ADVOCACY NETWORK

3rd Thursday of each month\*, 5:30-6:45pm Hunterdon, Morris, Sussex & Warren **Advisor: Frankie Bayak** Fbayak@ArcNJ.org/732-749-8514

4th Thursday of each month\*, 4-5:30pm Bergen, Essex, Hudson, Passaic, and Union **Advisor: Erin Smithers** ESmithers@ArcNJ.org/732-246-2525, ext. 26

2nd Tuesday of each month\*, 5:30-7pm Mercer, Middlesex, Monmouth, **Ocean & Somerset Advisor: Erin Smithers** ESmithers@ArcNJ.org/732-246-2525, ext. 26

### **COUNCILS 4 & 5**

3rd Wednesday of each month\*, 3-4pm Burlington, Camden, Gloucester, Salem Atlantic, Cape May, & Cumberland Counties **Contact Erin or Frankie as as seen above** 