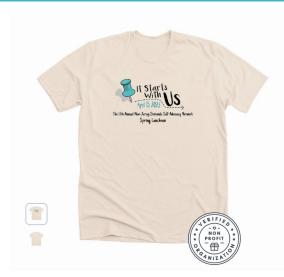

# **FUNDRAISER**

This year the luncheon will also feature a fundraising item: t-shirts! The proceeds will support the work of people with intellectual and developmental disabilities in our network across the state of New Jersey.

Fundraiser shirts will be offered through Bonfire.com in seven size options for \$25 each. Your shirts will be mailed directly to you; please do not send them to our office to distribute.

We appreciate your support!

# Purchase a t-shirt here here